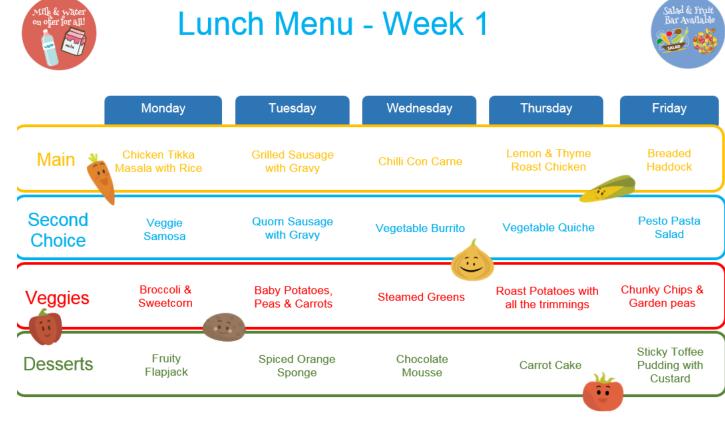

## Lunch Menu For Term 2

Week 1 – w/b – Monday 30<sup>th</sup> October 17 Week 2 – w/b – Monday 6<sup>th</sup> November 17 Week 3 – w/b – Monday 13<sup>th</sup> November 17

Week 1 – w/b – Monday 20<sup>th</sup> November 17