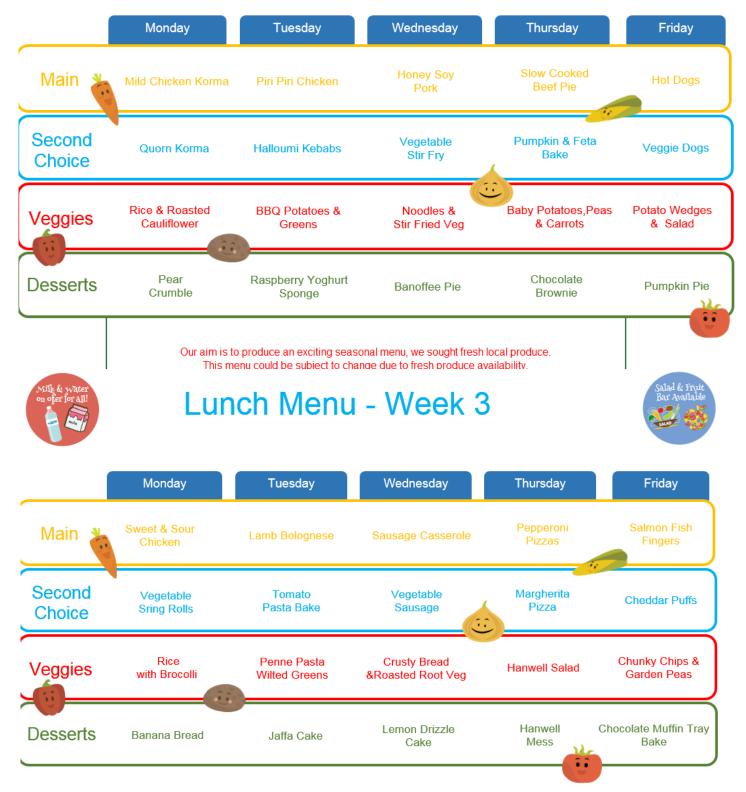

## Lunch Menu - Week 2

Our aim is to produce an exciting seasonal menu, we sought fresh local produce. This menu could be subject to change due to fresh produce availability.